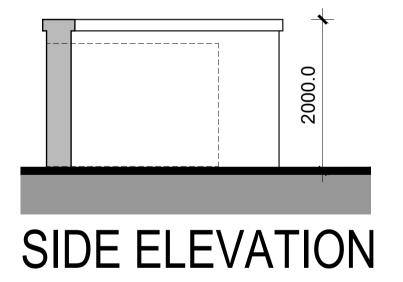

## **ESB SUBSTATION**

NOTE:

Do not scale from this drawing, written dimensions only to be used. This drawing is for planning purposes only & not for construction. Levels shown are for information purposes only & may not relate to O.S. Malin Head Datum.

MATERIALS :

**ROOF** STANDING SEAM SINGLE PLY MEMBRANE.

WALLS SELECTED BRICK OR SELF COLOUR RENDERED BLOCK

WORK.

RAIN WATER GOODS

U-PVC FASCIA AND SOFFITT.WITH UPVC OR
ALUMINIUM POWDER COATED GUTTERS & DOWNPIPES.