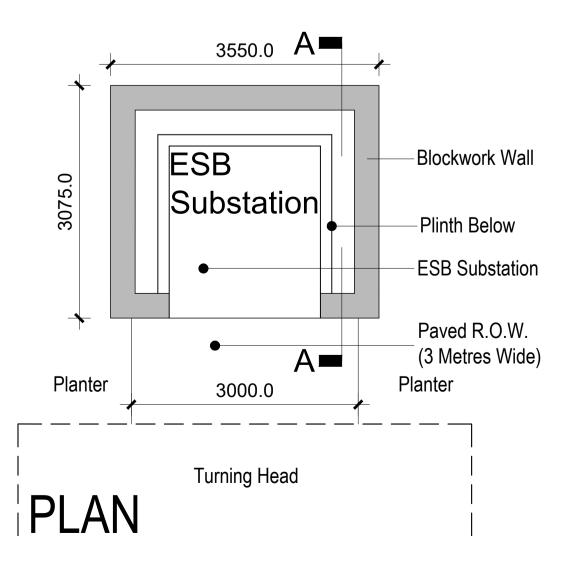

## **ESB SUBSTATION**

NOTE:

Do not scale from this drawing, written dimensions only to be used. This drawing is for planning purposes only & not for construction. Levels shown are for information purposes only & may not relate to O.S. Malin Head Datum.

MATERIALS :

**ROOF** STANDING SEAM SINGLE PLY MEMBRANE.

WALLS SELECTED BRICK OR SELF COLOUR RENDERED BLOCK

WORK.

RAIN WATER GOODS

U-PVC FASCIA AND SOFFITT.WITH UPVC OR
ALUMINIUM POWDER COATED GUTTERS & DOWNPIPES.

**DOORS** STEEL GATE.