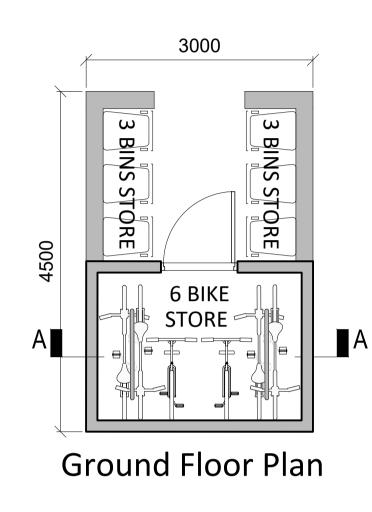

## BINS & BIKE STORE - DUPLEX BLOCK - D1 & D2















## **ESB SUBSTATION**













NOTE:

Do not scale from this drawing, written dimensions only to be used. This drawing is for planning purposes only & not for construction. Levels shown are for information purposes only & may not relate to O.S. Malin Head Datum.

For actual O.S. Malin Head Datum always refer to the Site Layout Plan.

DDA Architects Ltd. retain copyright and ownership of this design which is not transferable.

DDA Architects Ltd. retain copyright and ownership of this design which is not tran

MATERIALS :

**ROOF** STANDING SEAM SINGLE PLY MEMBRANE.

WALLS SELECTED BRICK OR SELF COLOUR RENDERED BLOCK

WORK.

RAIN WATER GOODS

U-PVC FASCIA AND SOFFITT.WITH UPVC OR
ALUMINIUM POWDER COATED GUTTERS & DOWNPIPES.

**DOORS** STEEL GATE.



## ESB SUBSTATION



| CLIENT: