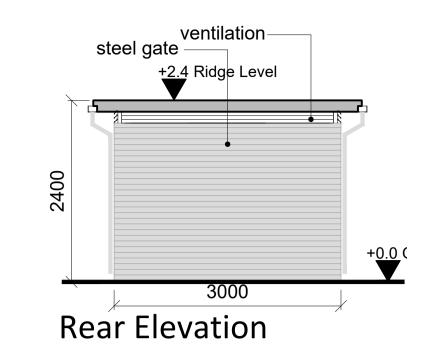

## BINS & BIKE STORE - DUPLEX BLOCK - D1 & D2

MATERIALS :

**ROOF** STANDING SEAM SINGLE PLY MEMBRANE.

WALLS SELECTED BRICK OR SELF COLOUR RENDERED BLOCK

WORK.

RAIN WATER GOODS

U-PVC FASCIA AND SOFFITT.WITH UPVC OR
ALUMINIUM POWDER COATED GUTTERS & DOWNPIPES.

**DOORS** STEEL GATE.