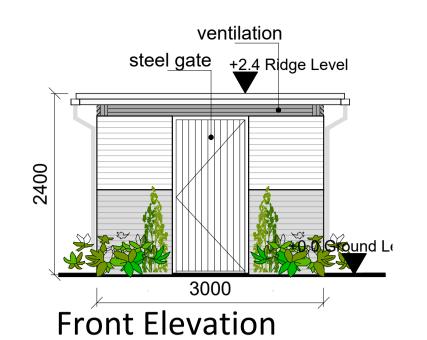

## BINS & BIKE STORE - DUPLEX BLOCK - D1 & D2

MATERIALS :

**ROOF** STANDING SEAM SINGLE PLY MEMBRANE.

WALLS SELECTED BRICK OR SELF COLOUR RENDERED BLOCK

WORK.

RAIN WATER GOODS

U-PVC FASCIA AND SOFFITT.WITH UPVC OR
ALUMINIUM POWDER COATED GUTTERS & DOWNPIPES.

**DOORS** STEEL GATE.