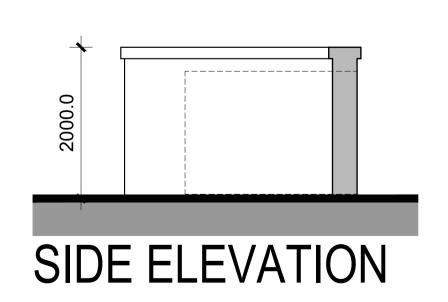

## BINS & BIKE STORE - DUPLEX BLOCK - D1 & D2

## **ESB SUBSTATION**

NOTE:

Do not scale from this drawing, written dimensions only to be used. This drawing is for planning purposes only & not for construction. Levels shown are for information purposes only & may not relate to O.S. Malin Head Datum.

MATERIALS :

**ROOF** STANDING SEAM SINGLE PLY MEMBRANE.

WALLS SELECTED BRICK OR SELF COLOUR RENDERED BLOCK

WORK.

RAIN WATER GOODS

U-PVC FASCIA AND SOFFITT.WITH UPVC OR
ALUMINIUM POWDER COATED GUTTERS & DOWNPIPES.

**DOORS** STEEL GATE.