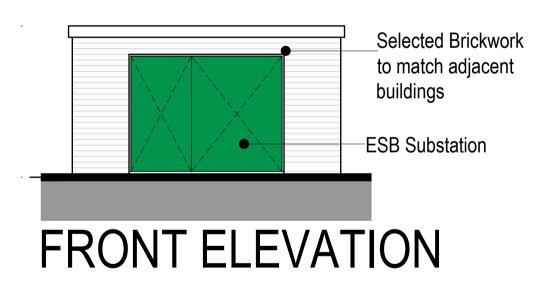

## **ESB SUBSTATION**

NOTE:

Do not scale from this drawing, written dimensions only to be used. This drawing is for planning purposes only & not for construction. Levels shown are for information purposes only & may not relate to O.S. Malin Head Datum.

## ESB SUBSTATION

| CLIENT: SHANNON HOMES DROGHEDA LTD -                  | PLANNING  PROJECT TITLE: COLP WEST SHD DROGHEDA | CKD:         |
|-------------------------------------------------------|-------------------------------------------------|--------------|
| Bins & Bike Storage - Duplex Block_ D1-ESB Substation | DRAWING NUMBER: 19-001-P-5.100                  | REV:         |
| DRAWN: CKD:                                           | DATE: SCALE: 1:50@A1 / 1:100@                   | э <b>А</b> 3 |