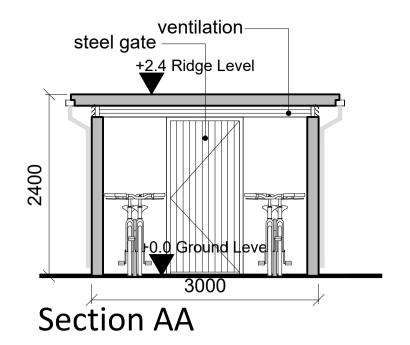

## BINS & BIKE STORE - DUPLEX BLOCK - D1 & D2

MATERIALS :

**ROOF** STANDING SEAM SINGLE PLY MEMBRANE.

WALLS SELECTED BRICK OR SELF COLOUR RENDERED BLOCK

WORK.

RAIN WATER GOODS

U-PVC FASCIA AND SOFFITT.WITH UPVC OR
ALUMINIUM POWDER COATED GUTTERS & DOWNPIPES.

**DOORS** STEEL GATE.