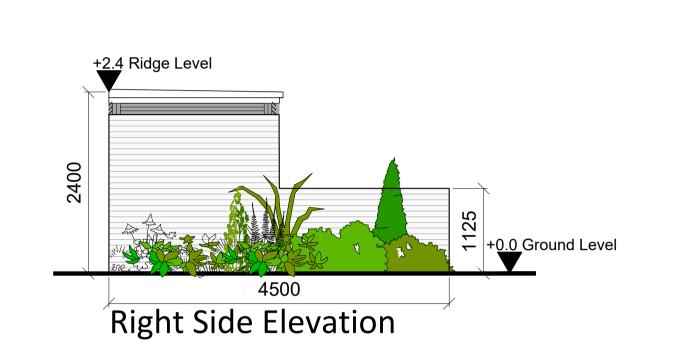

MATERIALS :

**ROOF** STANDING SEAM SINGLE PLY MEMBRANE.

WALLS SELECTED BRICK OR SELF COLOUR RENDERED BLOCK

WORK.

RAIN WATER GOODS

U-PVC FASCIA AND SOFFITT.WITH UPVC OR
ALUMINIUM POWDER COATED GUTTERS & DOWNPIPES.