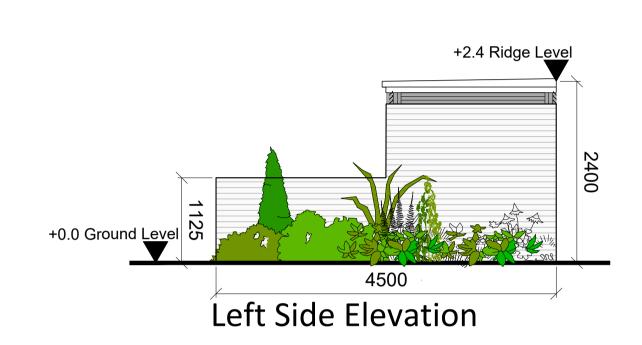

## BINS & BIKE STORE - DUPLEX BLOCK - D1 & D2

MATERIALS :

**ROOF** STANDING SEAM SINGLE PLY MEMBRANE.

WALLS SELECTED BRICK OR SELF COLOUR RENDERED BLOCK

WORK.

RAIN WATER GOODS

U-PVC FASCIA AND SOFFITT.WITH UPVC OR
ALUMINIUM POWDER COATED GUTTERS & DOWNPIPES.