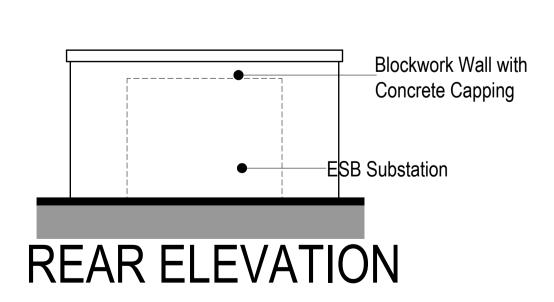

## **ESB SUBSTATION**

NOTE:

Do not scale from this drawing, written dimensions only to be used. This drawing is for planning purposes only & not for construction. Levels shown are for information purposes only & may not relate to O.S. Malin Head Datum.

MATERIALS :

**ROOF** STANDING SEAM SINGLE PLY MEMBRANE.

WALLS SELECTED BRICK OR SELF COLOUR RENDERED BLOCK

WORK.

RAIN WATER GOODS

U-PVC FASCIA AND SOFFITT.WITH UPVC OR
ALUMINIUM POWDER COATED GUTTERS & DOWNPIPES.