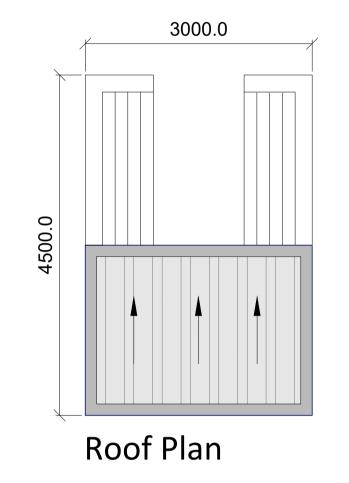

## BINS & BIKE STORE - DUPLEX BLOCK - D1 & D2

MATERIALS :

**ROOF** STANDING SEAM SINGLE PLY MEMBRANE.

WALLS SELECTED BRICK OR SELF COLOUR RENDERED BLOCK

WORK.

RAIN WATER GOODS

U-PVC FASCIA AND SOFFITT.WITH UPVC OR
ALUMINIUM POWDER COATED GUTTERS & DOWNPIPES.