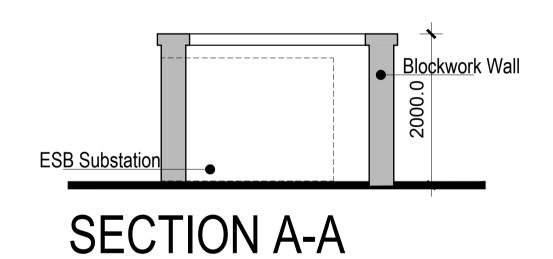

## **ESB SUBSTATION**

NOTE:

Do not scale from this drawing, written dimensions only to be used. This drawing is for planning purposes only & not for construction. Levels shown are for information purposes only & may not relate to O.S. Malin Head Datum.

MATERIALS :

**ROOF** STANDING SEAM SINGLE PLY MEMBRANE.

WALLS SELECTED BRICK OR SELF COLOUR RENDERED BLOCK

WORK.

RAIN WATER GOODS

U-PVC FASCIA AND SOFFITT.WITH UPVC OR
ALUMINIUM POWDER COATED GUTTERS & DOWNPIPES.